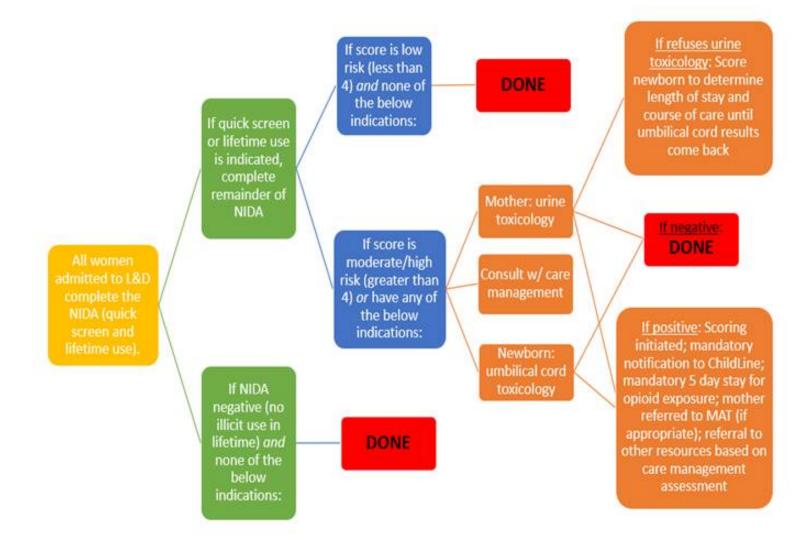

## Geisinger Lewistown Hospital NIDA Screening

Geisinger

Elizabeth Sharpless
RNC-OB, C-EFM, BSN
Operations Manager
The Family Place, Geisinger
Lewistown Hospital

- Self-reporting tool
- Patient completes upon admission
- Nurse completes scoring and follows the algorithm for processes