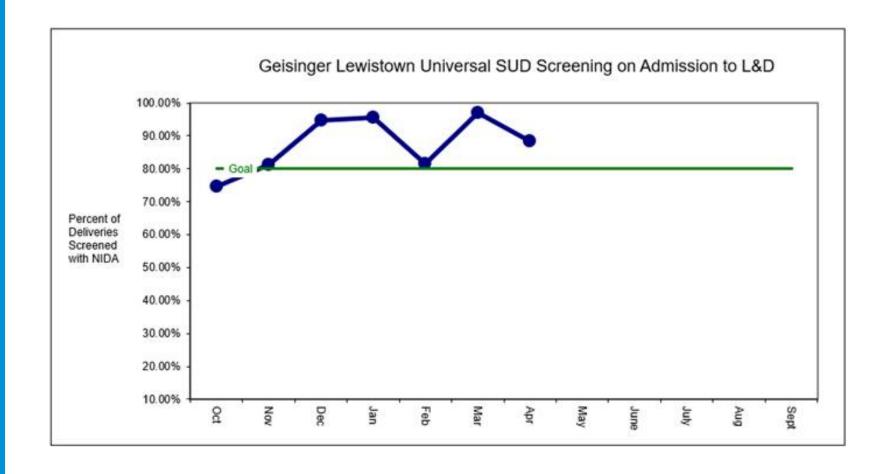

## Algorithm

- Goal was 80% completion rate
- First month after go-live 75% completion rate
- After November 2019 completion rate has remained >80%